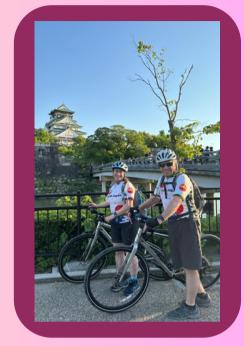

# O Cycle Japan

NEW 4-day tours starting this spring

Do you have limited time but really want to cycle in Japan? Try our heart of Kansai tour 4 nights & 3 days cycling.

**CLICK HERE TO LEARN MORE** 

EXPO 2025 - Osaka April 13- October 13, 2025