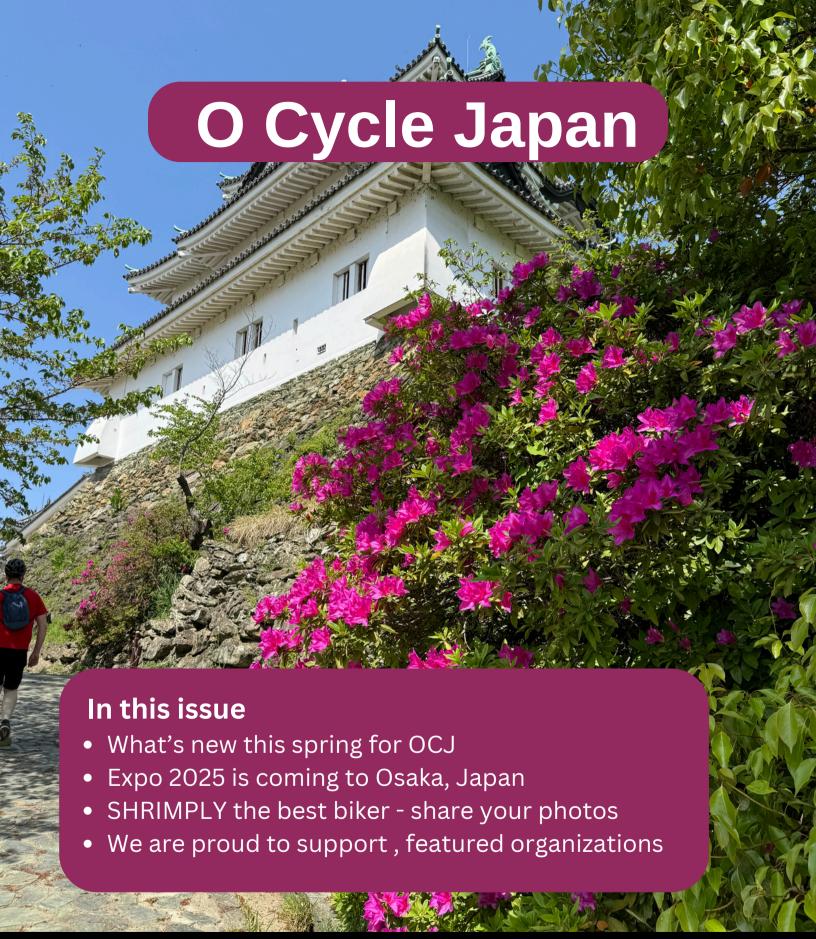

# O Cycle Japan

NEW 4-day tours starting this spring

Do you have limited time but really want to cycle in Japan? Try our heart of Kansai tour 4 nights & 3 days cycling.

**CLICK HERE TO LEARN MORE** 

EXPO 2025 - Osaka April 13- October 13, 2025