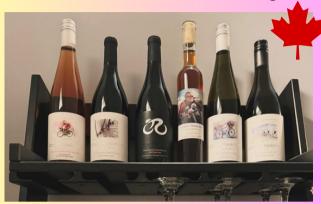

#### **Chain Reaction Winery**

This bike themed winery is located in Naramata, British Columbia. A family run business that enjoys cycling and creates a delicious wine. We love their supporting them by drinking their wine. <a href="https://www.chainreactionwine.com/">https://www.chainreactionwine.com/</a>