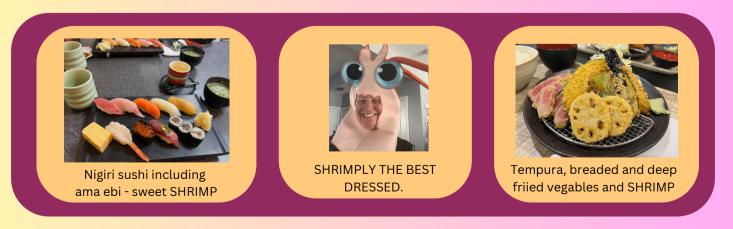

### Shrimply the best...

Japan is known for their great food, including fresh seafood and SHRIMP! The main shrimp season runs from April to November.

O Cycle Japan tours weave their way through the Kansai region providing ample opportunities to try delicious shrimp.

## SHRIMPLY the best biker

Join us this year and share your best biker pictures!
Wherever you are cycling Canada, Japan, and beyond.
Share you posts on social media and use the hashtag
#shrimplythebestbiker

Include beautiful sights along the way, your favourite shrimp dishes, karaoke and other 'Shrimply the best biker' moments. We'll feature our favourites each week on on our social media.