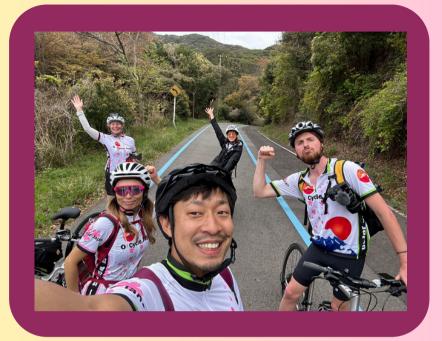

# O Cycle Japan

NEW 4-day tours starting this spring

Do you have limited time but really want to cycle in Japan? Try our heart of Kansai tour 4 nights & 3 days cycling.

**CLICK HERE TO LEARN MORE** 

EXPO 2025 - Osaka April 13- October 13, 2025

### Shrimply the best...

Japan is known for their great food, including fresh seafood and SHRIMP! The main shrimp season runs from April to November.

O Cycle Japan tours weave their way through the Kansai region providing ample opportunities to try delicious shrimp.